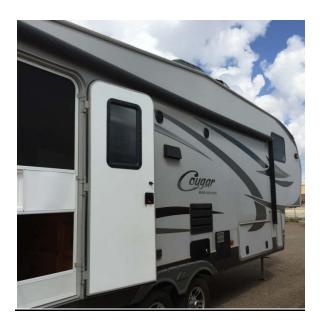

#### 2012 KEYSTONE RV M-291 RLS 5th WHEEL

Minimum Offer: Price Pending

Buy Now: \$28,000

Located at: Bentley's Auction