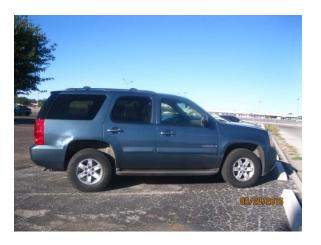

#### 2009 GMC LIGHT DUTY YUKON UTILITY

Mileage: 130,143

Minimum offer considered: \$18,000

Buy Now: \$20,000

Located at: Pecos Branch

1970 CHEVROLET CHEVELLE SUPER SPORT 2 DOOR HARDTOP (396)

Mileage: N/A

\*No motor; no transmission\* Minimum offer considered \$20,000