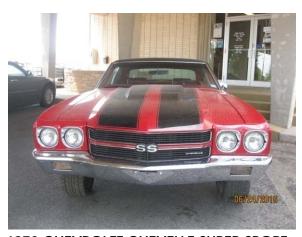

#### 2009 GMC LIGHT DUTY YUKON UTILITY

Mileage: 130,143

Minimum offer considered: \$18,000

Buy Now: \$20,000

Located at: Pecos Branch

1970 CHEVROLET CHEVELLE SUPER SPORT 2 DOOR HARDTOP (396)

Mileage: N/A

\*No motor; no transmission\* Minimum offer considered \$20,000

Located at: Pecos Branch