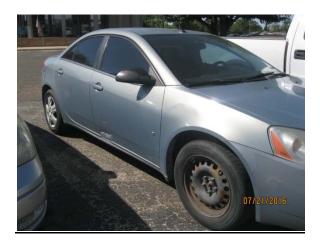

#### 2008 PONTIAC G6 SEDAN

Mileage: 132,055

Minimum offer considered \$3,000

Buy Now: \$3,975

Located at: Pecos Branch